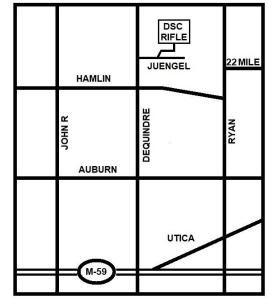

Detroit Sportsmen's Congress 49800 Dequindre Road Shelby Twp., MI 48317 DSC Office 586-739-3500 dscweb.org